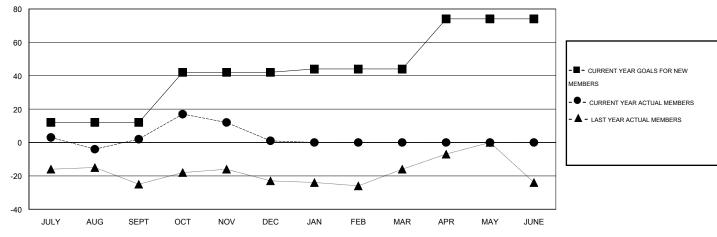

#### GOALS AND ACTUAL MEMBERS CUMULATIVE

| DROPPED CLUBS: 2  DROPPED MEMBERS |    | 35 CLUBS OF 66 ADDED 1 OR MORE<br>NEW MEMBERS | GENDER DISTRIBUTION           MALE         1,343 (71.28%)           FEMALE         541 (28.72%) |           |
|-----------------------------------|----|-----------------------------------------------|-------------------------------------------------------------------------------------------------|-----------|
| DECEASED CLUB CANCELLED           | 9  | CLICK HERE FOR HEALTH ASSESSMENT DATA         | FAMILY UNIT MEMBERS HEAD OF HOUSEHOLD                                                           | 145<br>72 |
| OTHER TOTAL                       | 92 |                                               | NON-HEAD OF HOUSEHOLD                                                                           | 73        |